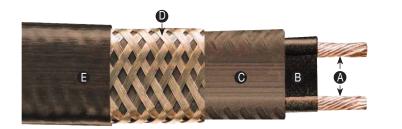

· Chromalox termination, splice, tee and end

Twin Nickel Plated 16 AWG Copper Buss

Wires — Provide reliable electrical cur -

Semiconductive Polymer Core Matrix

"Self-Regulating" component of the cable,

perature. As process temperature drops,

cess temperature rises, the heat output

TPE Polyolefin Jacket — Flame retardant,

electrically insulates the matrix and buss

wires and provides resistance to water and

Tinned Copper Braid — Provides additional

mechanical protection in any environment

some inorganic chemical solutions.

and a positive ground path.

its electrical resistance varies with tem -

the core's heat output increases; as pro -

ature conditions are minimized.

decreases.

A

B

O

D

## Self Regulating Output

B High Temperature Fluoropolymer or TPE Overjacket — Corrosion resistant, flame retardant overjacket is highly effective in many environments. TPE coatings protect against certain inorganic chemical solu tions. Fluoropolymer coatings are used for exposure to organic or corrosive solutions. These coatings also protect against abra sion and impact damage.