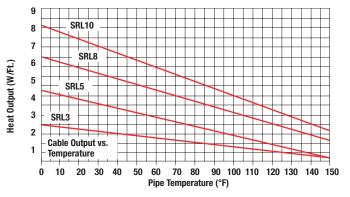

#### Thermal Output Ratings on Insulated Metal Pipe<sup>1</sup>

Note 1 — Thermal output is determined per IEEE 515-2011 Standard for testing, design installation, and maintenance of electrical resistance heat tracing section 4.1.11 Method C.

#### Thermal Output Ratings on Plastic Pipe with Aluminum Tape