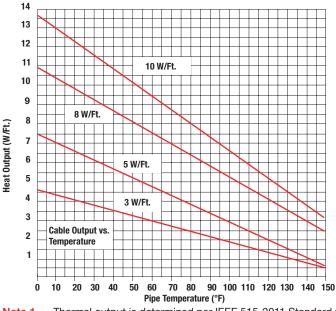

#### Thermal Output Ratings on Insulated Metal Pipe<sup>1</sup>

Note 1 — Thermal output is determined per IEEE 515-2011 Standard for testing, design installation, and maintenance of electrical resistance heat tracing section 4.1.11 Method C.